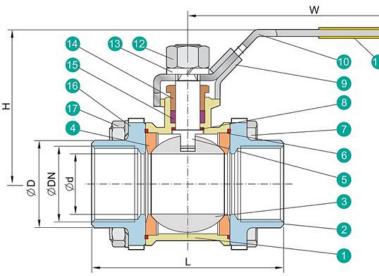

#### Disassembling

- 1) Set the ball valve to the position sOPENED‰
- 2) Release bolts on the flanges (No.7)
- 3) Absolutely unscrew the upper bolt, which doesn't go throw the eye
- 4) The body of the ball valve fork out the flanges
- 5) Turn the lever to the position sCLOSED‰
- 6) Romove the seats, gaskets and ball
- 7) Release the packing
- 8) Remove the stem (No.5)

### Assembling

Please use the same procedure as you disassemble but proceed from back to front.

| No. | Part name      | Materials       |     |     |
|-----|----------------|-----------------|-----|-----|
| 1   | Body           | CF8M            | CF8 | WCB |
| 2   | Cap (Thread)   | CF8M            | CF8 | WCB |
|     | Cap (Welding)  | CF3M            |     |     |
| 3   | Ball           | CF8M            | CF8 |     |
| 4   | Ball Seat      | PTFE            |     |     |
| 5   | Stem           | SUS 316 SUS 304 |     |     |
| 6   | Body Gasket    | PTFE            |     |     |
| 7   | Bolt           | A193-B8         |     |     |
| 8   | Thrust Washer  | PTFE            |     |     |
| 9   | Locking device | SUS 304         |     |     |
| 10  | Lever          | SUS 304         |     |     |
| 11  | Lever Sleeve   | VINYL PLASTIC   |     |     |
| 12  | Stem Nut       | A194-8          |     |     |
| 13  | Stem Washer    | SUS 304         |     |     |
| 14  | Gland Nut      | SUS 304         |     |     |
| 15  | V-Ring Packing | PTFE            |     |     |
| 16  | Bolt Washer    | SUS 304         |     |     |
| 17  | Bolt Nut       | A194-8          |     |     |