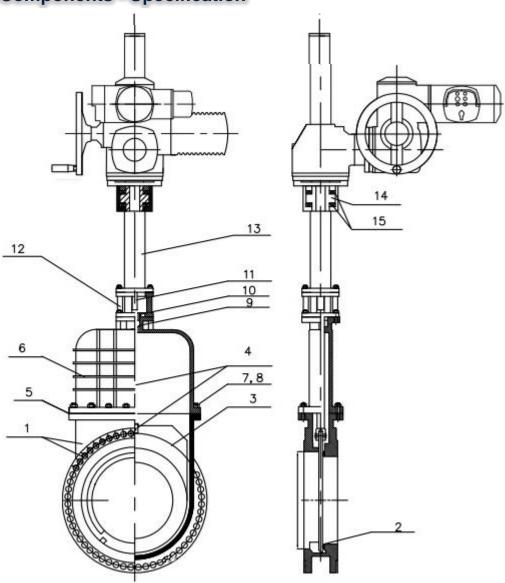

## **Components - Specification**

| # | Part          | Material       |
|---|---------------|----------------|
| 1 | Body          | SUS304 / CF8   |
| 2 | Seat          | SS304          |
| 3 | Knife         | SS304          |
| 4 | Stem          | ASTM A182 F304 |
| 5 | Gasket        | Graphite+SS304 |
| 6 | Cover         | SUS304 / CF8   |
| 7 | Bolts . cover | ASTM A193 CF8  |
| 8 | Nut . cover   | ASTM A194 B8   |

| #  | Part         | Material      |
|----|--------------|---------------|
| 9  | Shaft seal   | Graphite      |
| 10 | Packing      | ASTM A351 CF8 |
| 11 | Packing bolt | ASTM A193 B8  |
| 12 | Yoke         | SUS304 / CF8  |
| 13 | Extension    | Carbon steel  |
| 14 | Shaft nuts   | Bronze        |
| 15 | Bearing      | 1Cr15         |