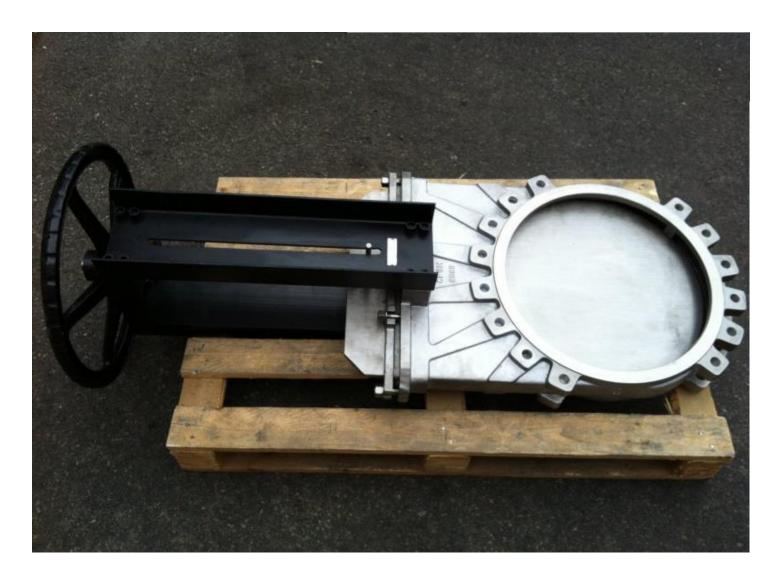

## **KNIFE GATE VALVE**

Type SGV DN80 - 3000, PN2,5-25

## **Description**

- one-directional knife gate valve
- simple installation due to the short face-to-face dimension
- with rising stem or with non-rising stem
- 3 types execution: WAFER
  - LUG
  - FLANGE
- assebly: vertically or horizontally between flanges PN2,5/10/16/25
- operation: handwheel, pneumatic actuator, electric actuator
- maintanance free
- · design ensures flushing sealing area of the slide
- self cleaning desing
- full bore desing