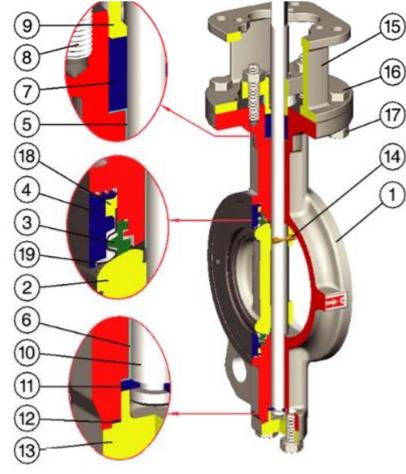

#### Construction

#### **Stem (10)**

 one-piece body with square stem to ISO 5211

### Packing (7)

 multiply rows of Teflon Chevron

#### Retainer (4)

 patented design of square thread, ensures an uninterrupted

### Integral disc stop (1)

to prevent disc from over travel

## Fire-safe seat (3,19)

- PTFE seat for standard operation and metal seat for fire case. Execution is according to FIRE-SAFE requirements. In case of using the valve like an end valve seat flange has to be on pipeline side.

# Thrust ring (11)

anti-blow out shaft and antistatic design

## Bearings (5,6)

- upper and lower bearings are constructed of PTFE impregnated 316SS

## **Yoke (15)**

investment cast per ISO 5211

Sealing system with leakage indication Ë available as extra option

| #  | Part           | Material      | Specification     | Note                              |
|----|----------------|---------------|-------------------|-----------------------------------|
| 1  | Body           | Steel         | A216 Gr. WCB      |                                   |
|    |                | SS            | A351 Gr. CF8      |                                   |
|    |                |               | A351 Gr. CF8M     |                                   |
|    |                |               | A351 Gr. CF3M     |                                   |
| 2  | Disc           | SS            | A351 Gr. CF8      | disc edge has to be hard chromed  |
|    |                |               | A351 Gr. CF8M     |                                   |
|    |                |               | A351 Gr. CF3M     |                                   |
| 3  | Fire-safe seat | PTFE          |                   | -29°C - 160°C                     |
|    |                | RPTFE         |                   | 15% glass                         |
|    |                | RPTFE         |                   | 15% graphite                      |
| 4  | Flange seat    | SS            | A351 Gr. CF8      |                                   |
|    |                |               | A351 Gr. CF8M     |                                   |
|    |                |               | A351 Gr. CF3M     |                                   |
| 5  | Bearing        | PTFE + SS316  |                   |                                   |
| 6  | Bearing        | PTFE + SS316  |                   |                                   |
| 7  | Packing        | Graphite      |                   |                                   |
| 8  | Stud           | SS            | A193 Gr. B8       |                                   |
| 9  | Cover          | SS            | A351 Gr. CF8      |                                   |
|    |                |               | A351 Gr. CF3M     |                                   |
| 10 | Stem           | SS            | A182 Gr. F6a      |                                   |
|    |                |               | A182 Gr. F304     |                                   |
|    |                |               | A182 Gr. F316     | stem has to be hard chrome plated |
|    |                |               | A564 Gr. 630      | - Chrome plated                   |
|    |                |               | A479 Gr. XM-19    |                                   |
| 11 | Thrust ring    | SS            | A240 Gr. 316      |                                   |
| 12 |                | Graphite      |                   |                                   |
| 13 | Cover          | SS            | A351 Gr. CF8      |                                   |
|    |                |               | A351 Gr. CF8M     |                                   |
|    |                |               | A351 Gr. CF3M     |                                   |
|    |                | Steal         | A216 Gr. WCB      | only for 24%valve                 |
| 14 | Pin            | SS            | A182 Gr. F316     | standard                          |
| 15 |                | Ductile iron  | A536 Gr. 65-45-12 | optional                          |
|    |                | Steel         | A216 Gr. WCB      |                                   |
|    |                | SS            | A351 Gr. CF8      |                                   |
| 16 | Bolt           | SS            | A193 Gr. B8       |                                   |
| 17 | Nut            | SS            | A194 Gr. 8        | nitrided                          |
| 18 | Seat packing   | Graphite      |                   |                                   |
| 19 |                | Nerezová ocel | A240 Gr. 316      |                                   |