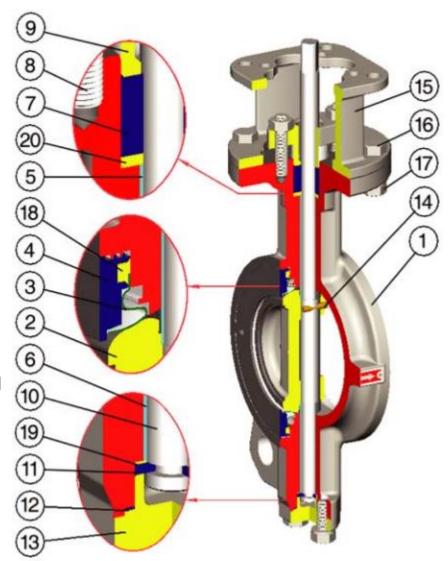

#### Construction

### **Stem (10)**

 one-piece body with square stem to ISO 5211

### Packing (7)

 multiply rows of Teflon Chevron

## Retainer (4)

 patented design of square thread, ensures an uninterrupted sealing face.
Flange face equipped with 125-200AARH finish and is compatible with both flat and spiral wound gaskets.

# Integral disc stop (1)

 to prevent disc from over travel

# Metal seat (3)

 bi-directional tight metal seat is according to ANSI 70-2 Class IV or better. In case of using the valve like has

# Pojistný krouÿek (11)

anti-blow out shaft and anti-static design

# Bearings (5,6)

- upper and lower bearings are constructed of PTFE impregnated SS316 **Yoke (15)**
- investment cast per ISO 5211

Sealing system with leakage indication E optionally available

| #  | Part         | Material     | Description       | Note                              |
|----|--------------|--------------|-------------------|-----------------------------------|
| 1  | Body         | Steel        | A216 Gr. WCB      |                                   |
|    |              | SS           | A351 Gr. CF8      |                                   |
|    |              |              | A351 Gr. CF8M     |                                   |
|    |              |              | A351 Gr. CF3M     |                                   |
| 2  | Disc         | SS           | A351 Gr. CF8      |                                   |
|    |              |              | A351 Gr. CF8M     | disc edge has to be hard chromed  |
|    |              |              | A351 Gr. CF3M     | Cilionied                         |
| 3  | Steel seat   | SS           | A240 Gr. 316      |                                   |
| 4  | Retainer     | SS           | A351 Gr. CF8      |                                   |
|    |              |              | A351 Gr. CF8M     |                                   |
|    |              |              | A351 Gr. CF3M     |                                   |
| 5  | Bearing      | SS           | A182 Gr. 316      | nitrided                          |
| 6  | Bearing      | SS           | A182 Gr. 316      | nitrided                          |
| 7  | Packing      | graphite     |                   |                                   |
| 8  | Stud         | SS           | A193 Gr. B8       |                                   |
| 9  | Cover        | SS           | A351 Gr. CF8      |                                   |
|    |              |              | A351 Gr. CF8M     |                                   |
| 10 | Stem         | SS           | A182 Gr. F6a      |                                   |
|    |              |              | A182 Gr. F304     |                                   |
|    |              |              | A182 Gr. F316     | stem has to be hard chrome plated |
|    |              |              | A564 Gr. 630      | Ciliottie plated                  |
|    |              |              | A479 Gr. XM-19    |                                   |
| 11 | Thrust ring  | SS           | A240 Gr. 316      |                                   |
| 12 | Seal         | Graphite     |                   |                                   |
| 13 | Cover        | SS           | A351 Gr. CF8      |                                   |
|    |              |              | A351 Gr. CF8M     |                                   |
|    |              |              | A351 Gr. CF3M     |                                   |
|    |              | Steel        | A216 Gr. WCB      |                                   |
| 14 | Pin          | SS           | A182 Gr. F316     |                                   |
| 15 | Yoke         | Ductile iron | A536 Gr. 65-45-12 | only for DN600 valve              |
|    |              | Steel        | A216 Gr. WCB      | standard                          |
|    |              | SS           | A351 Gr. CF8      | optional                          |
| 16 | Bolt         | SS           | A193 Gr. B8       |                                   |
| 17 | Nut          | SS           | A194 Gr. 8        |                                   |
| 18 | Seat packing | Graphite     |                   |                                   |
| 19 | ·            | SS           | A240 Gr. 316      |                                   |
| 20 | Washer       | SS           | A240 Gr. 316      |                                   |